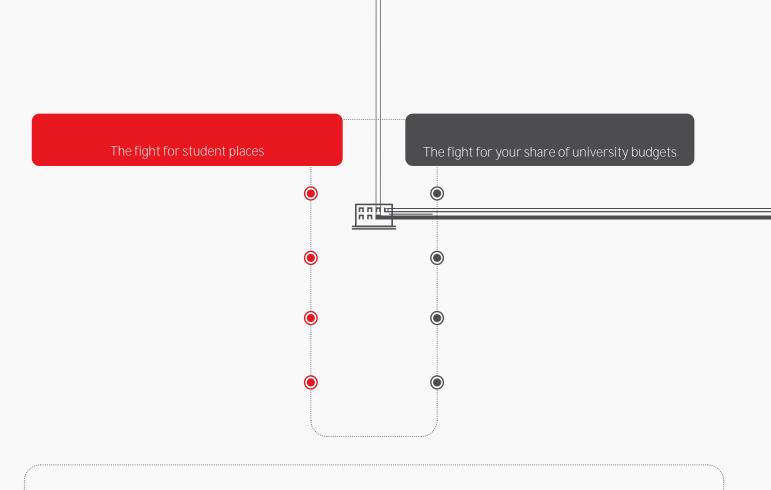

а









Do you prepare your students with theoretical legal knowledge and the skills to put it into practice?

What sources of data and measurement would you need to make a business case for more investment in your course?

What tools should you invest in to improve the outcomes for students taking your course?

How much have you spent on developing blended learning programmes? Can you prove that this spend will see a fast return on investment?

Does your university recognise the financial value that an expanded Law programme can offer? Can you build an ambitious 5-year business plan?

Are your students confident at using the latest legal tech, and do they know how to mention this at interviews?

How can you demonstrate that investing in Law courses is not a cost line but a revenue generator?

H