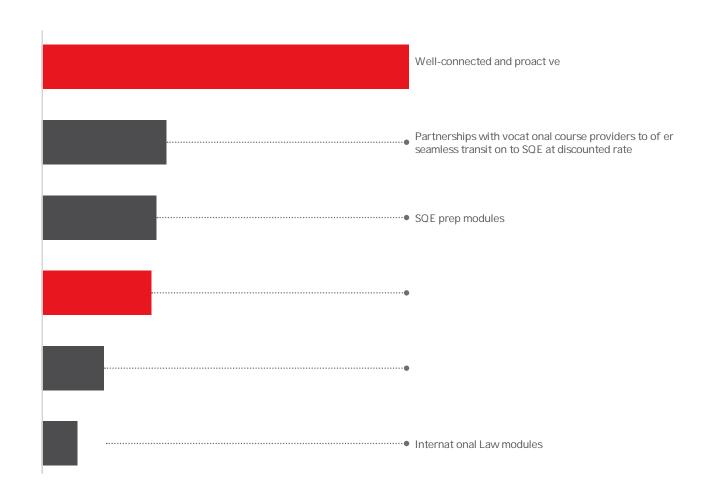

а









Do you prepare your students with theoretical legal knowledge and the skills to put it into practice?

What sources of data and measurement would you need to make a business case for more investment in your course?

What tools should you invest in to improve the outcomes for students taking your course?

How much have you spent on developing blended learning programmes? Can you prove that this spend will see a fast return on investment?

Does your university recognise the financial value that an expanded Law programme can offer? Can you build an ambitious 5-year business plan?

Are your students confident at using the latest legal tech, and do they know how to mention this at interviews?

How can you demonstrate that investing in Law courses is not a cost line but a